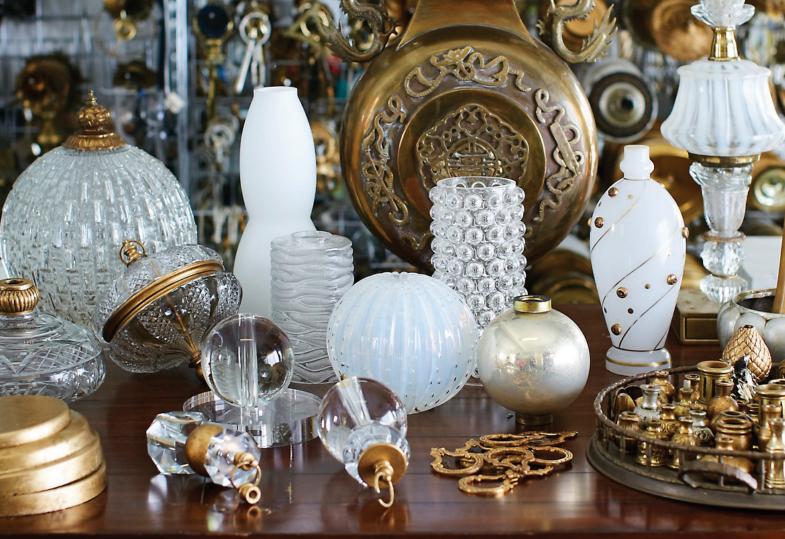

### LOUISE GASKILL COMPANY is a

collection of original lighting designs. Inspired by beautiful mid-century glass paired with vintage components and hand applied gilt finishes, our pieces are unique and truly one-of-a-kind.

Louise specializes in chandeliers, lamps, sconces, and pendants customized to a particular space. With her wide selection of vintage glass and chandelier styles, clients can define a special piece. Her collection of vintage chandeliers may also be customized.

Each piece is designed and built in our Raleigh, North Carolina studio.

Sara Essex Bradley Photography Grace Chandelier