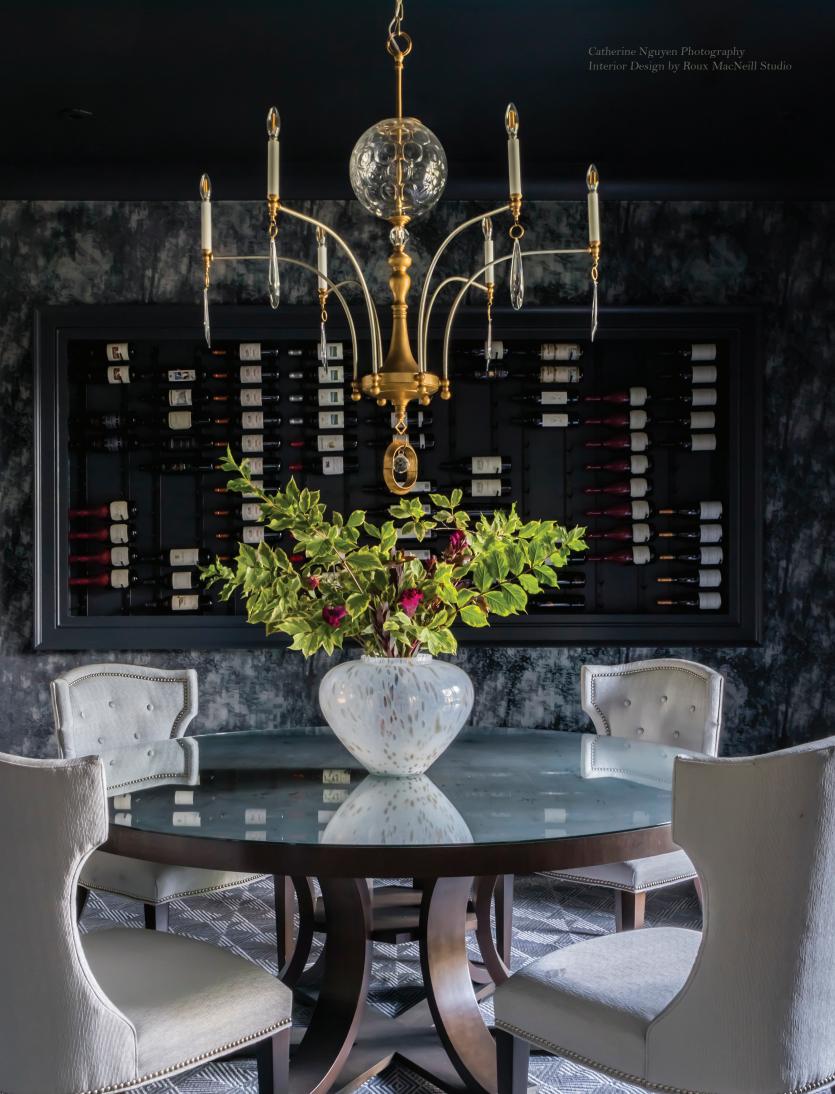

Louise specializes in chandeliers, lamps, sconces, and pendants customized to a particular space. With her wide selection of vintage glass and chandelier styles, clients can define a special piece. Her collection of vintage chandeliers may also be customized.

Each piece is designed and built in our Raleigh, North Carolina studio.

Sara Essex Bradley Photography Grace Chandelier