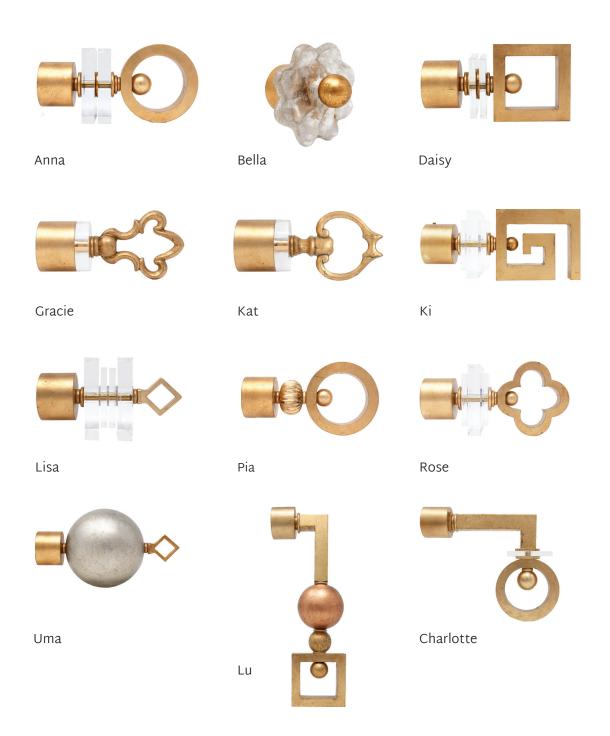

### DRAPERY HARDWARE collection

Louise has extended her vision for one-of-a-kind art lighting to a unique collection of drapery hardware. This line consists of 12 art finials, acrylic and gilded wood rods, coordinating brackets and rings, and a French Return rod. All components are designed and fabricated in our Raleigh, North Carolina studio. Lead time is typically 2-4 weeks.