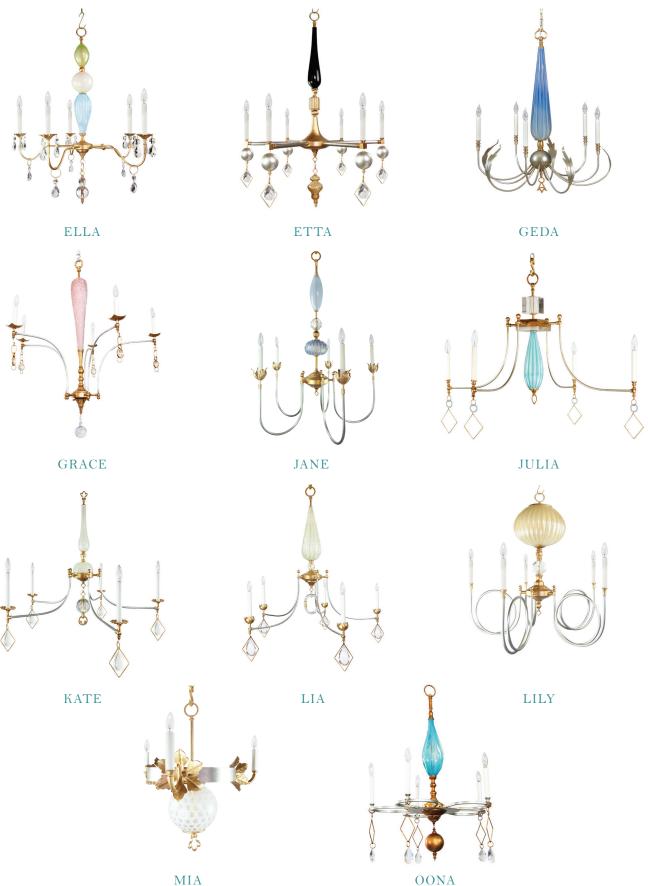

# REPRODUCIBLE designs

EACH OF OUR CHANDELIER styles are customizable in size, finish, and vintage glass selection. Pictures shown represent the frame and arm style. Visit our website at louisegaskill.com to view current inventory or contact us directly to discuss custom design ideas.