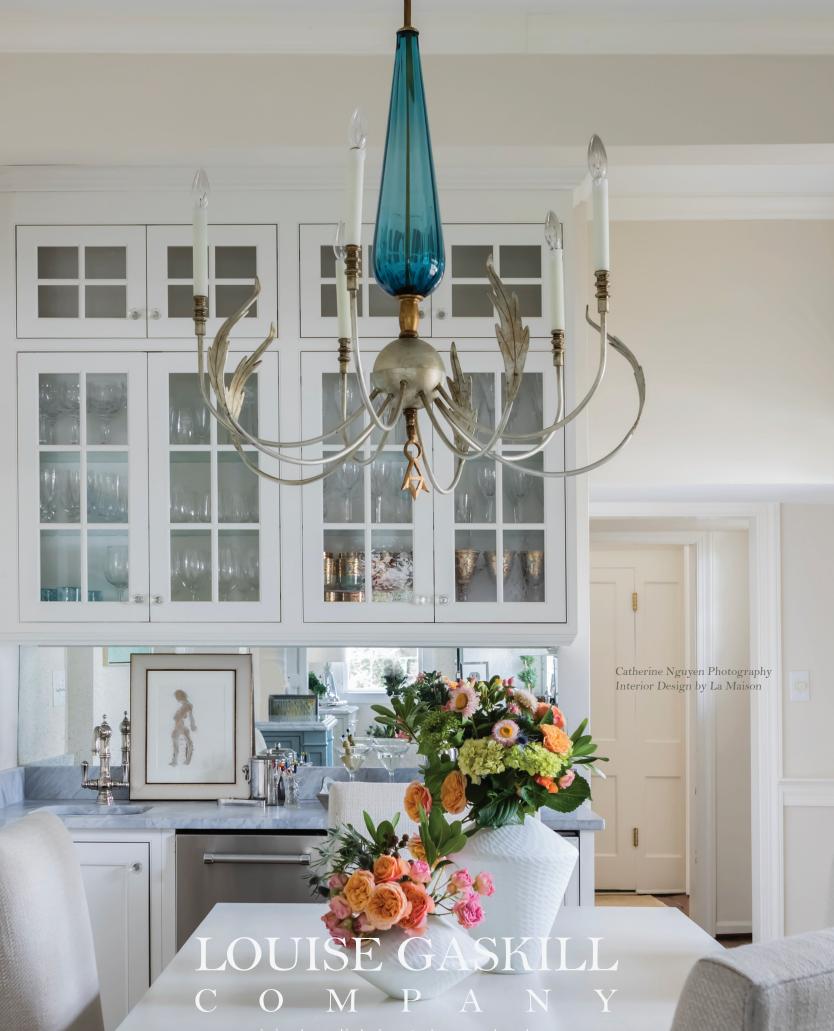

### LOUISE GASKILL COMPANY is a

collection of original lighting designs. Inspired by beautiful mid-century glass paired with vintage components and hand applied gilt finishes, our pieces are unique and truly one-of-a-kind.

Louise specializes in chandeliers, lamps, sconces, and pendants customized to a particular space. With her wide selection of vintage glass and chandelier styles, clients can define a special piece. Her collection of vintage chandeliers may also be customized.

Each piece is designed and built in our Raleigh, North Carolina studio.

Sara Essex Bradley Photography Grace Chandelier